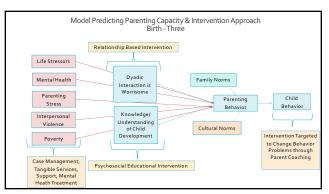

|

# Balanced Parenting - Encourages child to engage with the world by supporting exploration and engagement with others - Provides guidance, rules, expectations and limits with a good amount of consistency. - Delights in the child and their unque characteristics, personality, or skills - Responds when the child is scared, hurt, or upset provides and/or comfort that appears age appropriate. - Copynight Livinerity of Windsington - The child - Can turn to parent for help when needed, is developing confidence to explore the when needed, is developing confidenc







| Maat | Donna | and | Raver |
|------|-------|-----|-------|

Donna and Raven live in a transitional shelter for homeless families. Although she does not own a car, the shelter is on a bus route, and Donna is resourceful in getting to the places she needs to go. She is receiving a good deal of support from the shelter staff, although Donna confides that it is difficult for her to get close to others.

Donna turned herself into law enforcement after Raven's birth. She said that during this long period, she "felt like botting all the time", and feels that it will take a long time for her to trust other people because during her years of running, she refused to get close to anyone for fear they would discover her history of addiction and crime.

After the third visit, Donna connects her fe