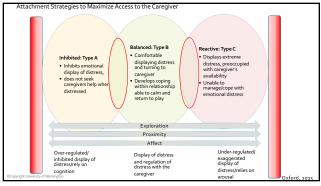

# Inhibited A Strategy: Cognitively organized

- Others' perspective
- Dismiss self
- Preoccupied with others needs
- Omit/dismiss negative affect
- Minimize problems
- Distance the past (either via idealization or memory)

### Balanced B Strategy: Balanced

- Balance use of both cognitive and affective information
- Flexible perspective taking Aware of self and others
- Low tendency to omit cognitive or affective information
- Retain and understands the past in a reflective manner

# Reactive C Strategy: Affectively organized

- Self-perspective
- Dismiss others
- Preoccupied with self needs
- Omit/dismiss cognition
- Exaggerate negative affect (either helplessness or coerciveness)
- Emphasize problems
- Retain the past

Pat Crittenden, Raising Parents 2015

13

Functional Changes with an Inhibited Strategy Caregivers may be displeased with negative affect, harsh, rejecting, demanding of compliance or performance, intrusive, dangerous or withdrawn: