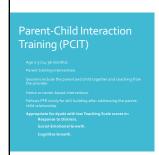

25

26

| The Parent    |
|---------------|
| Child         |
| Interaction   |
| (PCI) Scales: |
| Assessment    |
| and Service   |
| Matching in   |
| Child Walfare |

- What are the NCAST Parent-Child Interaction (PCI) Feeding and Teaching Scales?
- Valid and reliable assessments for measuring parent-child interaction
- Valid and reliable assessments for measuring parent-child interaction.
   A well-developed set of observable behaviors that describe caregiver/parent child interaction in either a feeding or teaching situation.
   Excellent pre and post measures to document intervention effects for clinicians and researchers.
   Scales which have been used in hundreds of studies and published in peer-reviewed scholarly journals.

- peer-reviewed scholarly journals
   How do the PCI Scales benefit caregiver/parent-child interaction?
   Gives concrete areas to guide intervention
   Transforms the provider's view of the parent-child relationship
   Gives the provider a new lens with which to see the strengths and
  opportunities for growth in the parent-child relationship

Parent-Child
Interaction
Scales
Assessment
Subscales:

1. Sensitivity to Cues
2. Response to Distress
3. Social-emotional Growth Fostering
4. Cognitive Growth Fostering
5. Clarity of Cues
6. Responsiveness to Caregiver

# The PCI Scales are:

- A strengths-based clinical assessment tool.
- Completed by certified assessors complete comprehensive training and meet inter-rater reliability threshold.
- "Snapshot" observation of the parent/caregiverchild relationship during either a feeding or teaching interaction.
- Identifies when intervention would support and strengthen the parent-child relationship.
- Currently available in DCYF regions 3, 4, and 6.
  - Next certification trainings mid-to-late 2023!