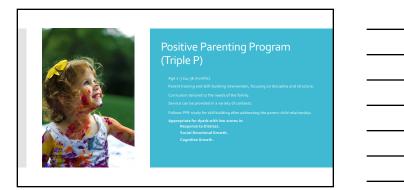

25

26

| The Parent    |
|---------------|
| Child         |
| Interaction   |
| (PCI) Scales: |
| Assessment    |
| and Service   |
| Matching in   |
| Child Walfare |

- What are the NCAST Parent-Child Interaction (PCI) Feeding and Teaching Scales?
- Valid and reliable assessments for measuring parent-child interaction
- Valid and reliable assessments for measuring parent-child interaction.
   A well-developed set of observable behaviors that describe caregiver/parent child interaction in either a feeding or teaching situation.
   Excellent pre and post measures to document intervention effects for clinicians and researchers.
   Scales which have been used in hundreds of studies and published in peer-reviewed scholarly journals.

- peer-reviewed scholarly journals
   How do the PCI Scales benefit caregiver/parent-child interaction?
   Gives concrete areas to guide intervention
   Transforms the provider's view of the parent-child relationship
   Gives the provider a new lens with which to see the strengths and
  opportunities for growth in the parent-child relationship

Parent-Child
Interaction
Scales
Assessment
Subscales:

1. Sensitivity to Cues
2. Response to Distress
3. Social-emotional Growth Fostering
4. Cognitive Growth Fostering
5. Clarity of Cues
6. Responsiveness to Caregiver

# The PCI Scales are:

- A strengths-based clinical assessment tool.
- Completed by certified assessors complete comprehensive training and meet inter-rater reliability threshold.
- "Snapshot" observation of the parent/caregiverchild relationship during either a feeding or teaching interaction.
- Identifies when intervention would support and strengthen the parent-child relationship.
- Currently available in DCYF regions 3, 4, and 6.
  - Next certification trainings mid-to-late 2023!