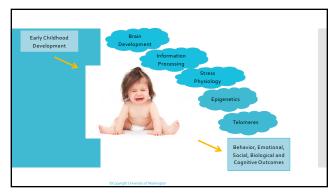

parent-child orelationship
programs #1500
programs #1500

The Importance of the Caregiver-Child Relationship for Infant and Early Childhood Mental Health

Presentation by: Kimberlee Shoecraft, LICSW, SUDP, IEMH-IV  $\, \odot$ , University of WA Alissa Copeland, MA, Department of Children, Youth, and Families

www.pcrprograms.org

1



2

Confidentiality

We have permission to use the videos of parents and children for training; however, we ask that if you recognize someone you do not share this information in or outside of the class.



















# Inhibited A Strategy: Cognitively organized

- Others' perspective
- Dismiss self
- Preoccupied with others needs
- Omit/dismiss negative affect
- Minimize problems
- Distance the past (either via idealization or memory)

### Balanced B Strategy: Balanced

- Balance use of both cognitive and affective information
- Flexible perspective taking Aware of self and others
- Low tendency to omit cognitive or affective information
- Retain and understands the past in a reflective manner

# Reactive C Strategy: Affectively organized

- Self-perspective
- Dismiss others
- Preoccupied with self needs
- Omit/dismiss cognition
- Exaggerate negative affect (either helplessness or coerciveness)
- Emphasize problems
- Retain the past

Pat Crittenden, Raising Parents 2015

13

Function